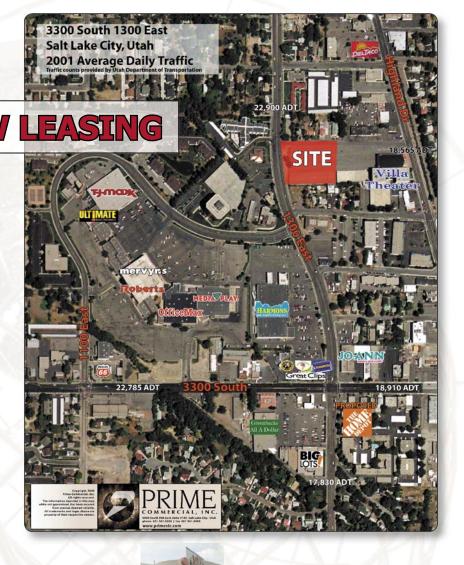

## **NOW LEASING**

## **Site Information**

- Retail shops located just steps away from the historic Villa Theatre
- Villa Theatre to become Salt Lake's premiere Night Club/Entertainment Destination
- High Traffic Retail location
- Neighboring tenants: Harmon's, TJ Maxx, Ultimate Electronics and Mervyn's
- Excellent Demographics
- · Pad for Sale, Lease, or Build to Suit