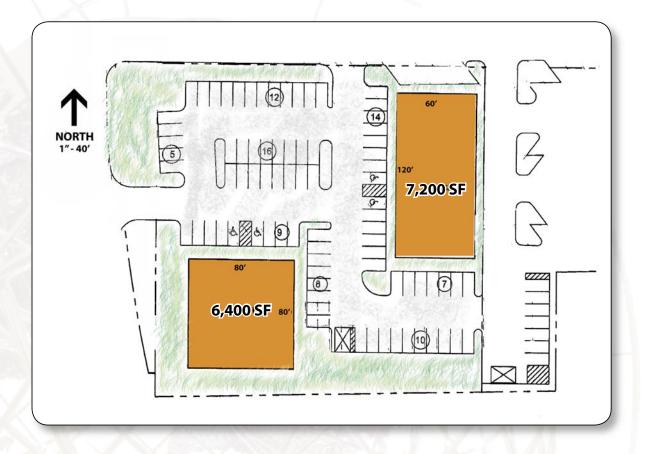

## **Site Information**

- Retail shops located just steps away from the historic Villa Theatre
- Villa Theatre to become Salt Lake's premiere Night Club/Entertainment Destination
- High Traffic Retail location
- Neighboring tenants: Harmon's, TJ Maxx, Ultimate Electronics and Mervyn's
- Excellent Demographics
- · Pad for Sale, Lease, or Build to Suit